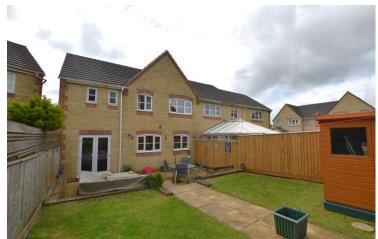

The property enjoys easy parking to the front for at least two vehicles side by side. At the rear there is a lovely landscaped garden that is fully enclosed and has both a lovely paved seating area outside of the rear doors and this continues up to a manageable, well maintained lawn.