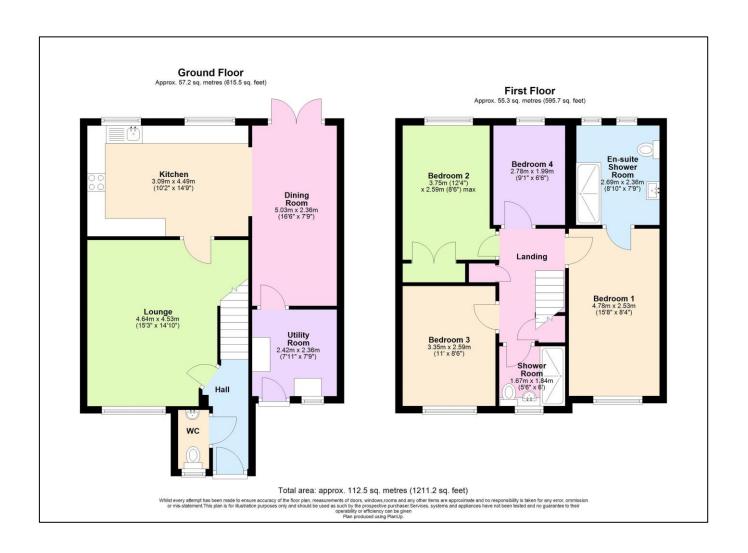

'A spacious family home with an excellent double storey extension to create a large main bedroom and an attractive en suite shower room!'

An attractive, modern four bedroom semi detached home quietly located on a popular residential road that has been the subject of a superb double storey side extension which really enhances the accommodation on offer! As you enter the property there is an entrance hallway with stairs to the first floor and a really useful ground floor wc. The lounge is a pleasant size and across the rear is now a large L shaped kitchen/dining room with plenty of storage units, a selection of integrated appliances and there are French doors to the garden off the dining area. Also on the ground floor is a boot room/utility area housing the boiler and has its own doorway out to the driveway ad is therefore perfect for muddy boots and shoes. On the first floor there are four bedrooms. The largest is a comfortable double bedroom and has a super en suite shower room that has been very tastefully designed and finished. Bedrooms two and three are also double rooms and bedroom four is a single set up as a a dressing room with wardrobes. There is also a well fitted family bathroom. GCH and double glazing.