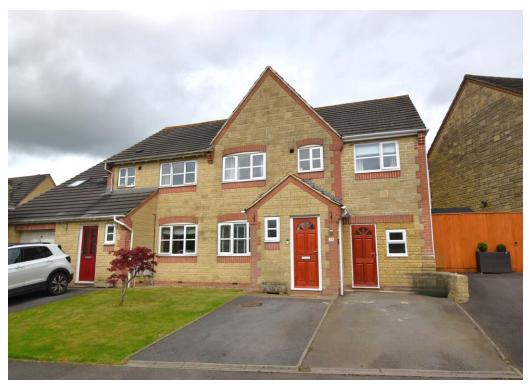

## **78 Faulkland View**

Peasedown St. John BA2 8TQ

£395,000

- An extended four bedroom family home situated just 6 miles from Bath City centre!
- Feature kitchen/dining room with doors to the garden
- Useful utility/boot room and ground floor wc
- Main bedroom with attractive en suite shower room
- Fully enclosed, well maintained rear garden
- Extremely well served village with primary school and regular public transport

'A spacious family home with an excellent double storey extension to create a large main bedroom and an attractive en suite shower room!'

An attractive, modern four bedroom semi detached home quietly located on a popular residential road that has been the subject of a superb double storey side extension which really enhances the accommodation on offer! As you enter the property there is an entrance hallway with stairs to the first floor and a really useful ground floor wc. The lounge is a pleasant size and across the rear is now a large L shaped kitchen/dining room with plenty of storage units, a selection of integrated appliances and there are French doors to the garden off the dining area. Also on the ground floor is a boot room/utility area housing the boiler and has its own doorway out to the driveway ad is therefore perfect for muddy boots and shoes. On the first floor there are four bedrooms. The largest is a comfortable double bedroom and has a super en suite shower room that has been very tastefully designed and finished. Bedrooms two and three are also double rooms and bedroom four is a single set up as a a dressing room with wardrobes. There is also a well fitted family bathroom. GCH and double glazing.