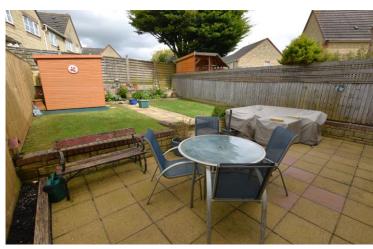

The property enjoys easy parking to the front for at least two vehicles side by side. At the rear there is a lovely landscaped garden that is fully enclosed and has both a lovely paved seating area outside of the rear doors and this continues up to a manageable, well maintained lawn.